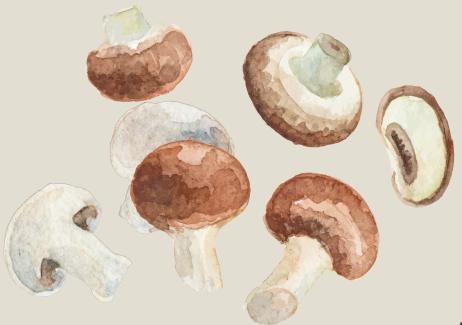

### **VEGETABLE SET**

- BABY CHINESE CABBAGE
- BOK CHOY
- **+ BABY CORN**
- SPRING ONION
- FRESH TOFU SKIN
- ASSORTED MUSHROOM
- CHINESE CELERY
- **+ OAT KONJAC NOODLE**
- WAKAME

68 Kcal, Protein 7g, Carb 8g, Fat 2g

### ASSORTED MUSHROOM

22 Kcal, Protein 3g, Carb 3g, Fat og