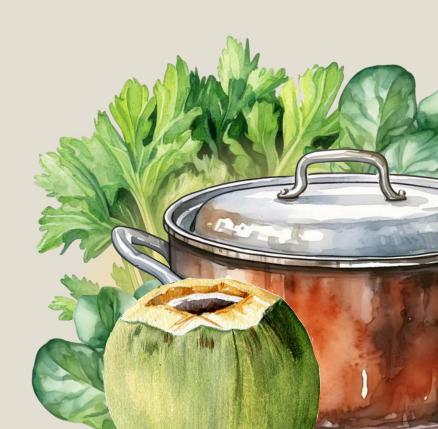

## CHIVA-SOM SIAM STEAMBOAT

Indulge in an exceptional dining experience at The Emerald Room, where we reimagine traditional flavors with our innovative Chiva-Som Siam Steamboat.

This exquisite dish features a fragrant soup base made from Hua Hin's pure coconut water, celebrated for its natural sweetness and refreshing quality.

Savour a variety of fresh vegetables from our organic garden and customise your meal with well-selected premium proteins.

The Chiva-Som Siam Steamboat is accompanied by signature dipping sauces that blend traditional flavours with modern wellness principles.

This unique combination of local ingredients and creative preparation offers a nourishing twist on a classic favourite, ensuring a healthy and memorable dining experience.

### **VEGETABLE SET**

- BABY CHINESE CABBAGE
- BOK CHOY
- **+ BABY CORN**
- SPRING ONION
- FRESH TOFU SKIN
- ASSORTED MUSHROOM
- CHINESE CELERY
- **+ OAT KONJAC NOODLE**
- WAKAME

68 Kcal, Protein 7g, Carb 8g, Fat 2g